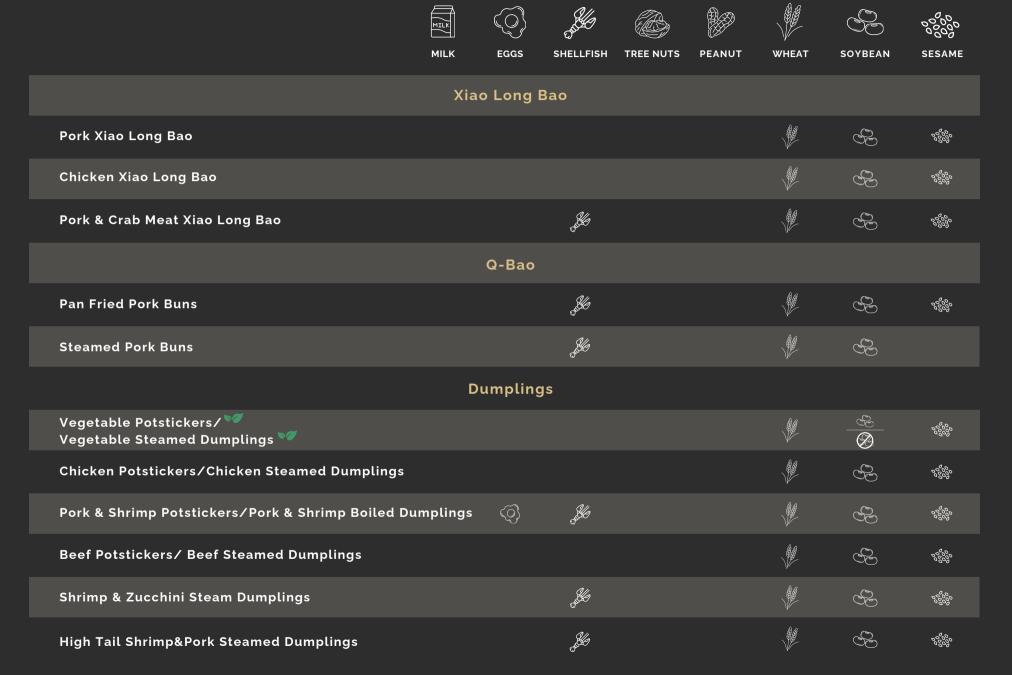

|                           | MILK L | Edd3       | 3112221 1311 | TREE NOTS | FLANOT | WHEAT | SOTBEAN | SESAME       |
|---------------------------|--------|------------|--------------|-----------|--------|-------|---------|--------------|
|                           | House  | Specia     | ıls          |           |        |       |         |              |
| Green Onion Pancake       |        |            |              |           |        |       | S       |              |
| Beef Sandwich             |        |            |              |           |        |       | S       | 9898<br>9889 |
| Spicy Beef Sandwich       |        |            |              |           |        |       | S.      |              |
| Beef Pancake Roll         |        |            |              |           |        |       | 8       | 0000<br>0000 |
| Spicy Beef Pancake Roll   |        |            |              |           |        |       | S.      |              |
| Pan Fried Chive Dumplings |        | <b>(</b> ) |              |           |        |       | 8       | 96,00        |
| Pan Fried Beef Pies       |        |            |              |           |        |       | S       | 0808<br>0808 |
| Chinese Crepe             |        | <b>(3)</b> |              |           |        |       | S       | 2000<br>2000 |
| Braised Pig Ears          |        |            |              |           |        |       | S       |              |
| Five Spice Beef Shank     |        |            |              |           |        |       | S       | 0000<br>0000 |
| Spicy Beef Shank          |        |            |              |           |        |       | S       |              |
| Egg Fried Rice            |        | <b>(</b>   |              |           |        |       | 8       |              |

|                                     | MILK | EGGS    | SHELLFISH | TREE NUTS | PEANUT | WHEAT | SOYBEAN | SESAME               |
|-------------------------------------|------|---------|-----------|-----------|--------|-------|---------|----------------------|
|                                     |      | Noodles |           |           |        |       |         |                      |
| Hot & Sour Glass Noodles            |      |         |           |           |        |       | &       | 6000<br>6000         |
| Vegetarian Hot & Sour Glass Noodles |      |         |           |           |        |       | S       | 98080<br>98080       |
| Dan Dan Noodles 💜                   |      |         |           |           |        |       | &       | 6600<br>6600         |
| Green Onion Soy Sauce Noodles       |      |         |           |           |        |       | E       |                      |
| Cold Noodles with Sesame Dressing   |      |         |           |           |        |       | 8       | 6000<br>6000         |
| Yibin Noodles 💆                     |      |         |           |           |        |       | 8       | 0500<br>0500         |
| Spicy (Ma La) Noodles               |      |         |           |           |        |       | 8       | 9909<br>9009         |
| Vegetarian Spicy Ma La Noodles      |      |         |           |           |        |       | 8       | 9000<br>9000<br>9000 |
| Minced Chicken Noodles              |      |         |           |           |        |       | 8       | 6000<br>6000         |
| Beef-Stew Noodles                   |      |         |           |           |        |       | 8       |                      |
| Beef-Stew Noodle Soup               |      |         |           |           |        |       | Æ.      |                      |
| Zha Jiang Mian 🌌                    |      |         |           |           |        |       | 8       |                      |