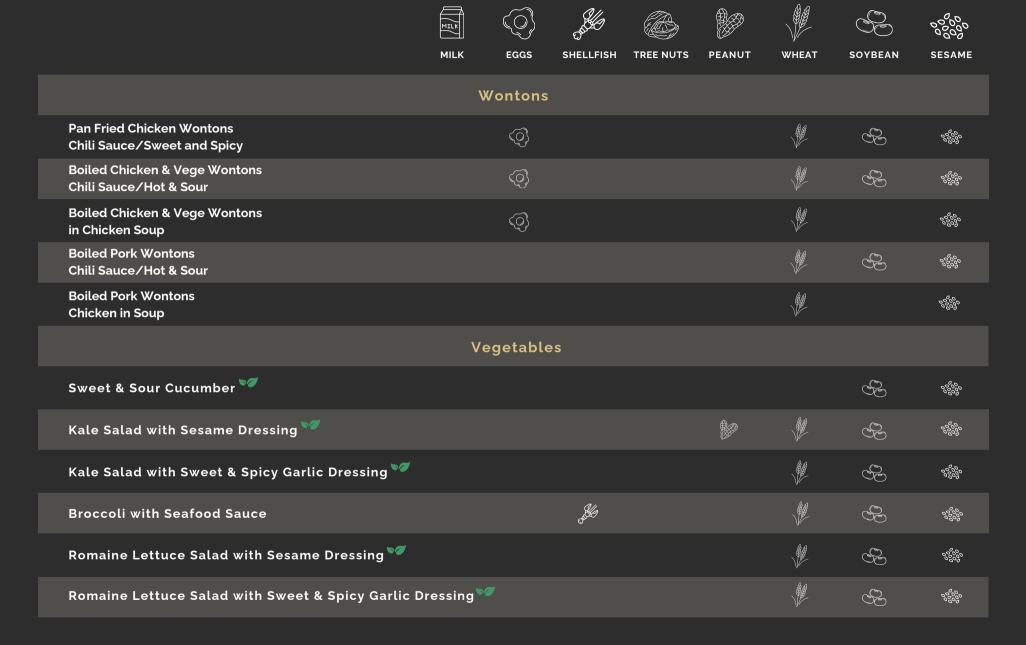

|                                     | MILK | EGGS    | SHELLFISH | TREE NUTS | PEANUT | WHEAT | SOYBEAN | SESAME               |
|-------------------------------------|------|---------|-----------|-----------|--------|-------|---------|----------------------|
|                                     |      | Noodles |           |           |        |       |         |                      |
| Hot & Sour Glass Noodles            |      |         |           |           |        |       | &       | 6000<br>6000         |
| Vegetarian Hot & Sour Glass Noodles |      |         |           |           |        |       | S       | 98080<br>98080       |
| Dan Dan Noodles 💜                   |      |         |           |           |        |       | &       | 6600<br>6600         |
| Green Onion Soy Sauce Noodles       |      |         |           |           |        |       | E       |                      |
| Cold Noodles with Sesame Dressing   |      |         |           |           |        |       | 8       | 6000<br>6000         |
| Yibin Noodles 💆                     |      |         |           |           |        |       | 8       | 0500<br>0500         |
| Spicy (Ma La) Noodles               |      |         |           |           |        |       | 8       | 9909<br>9009         |
| Vegetarian Spicy Ma La Noodles      |      |         |           |           |        |       | 8       | 9000<br>9000<br>9000 |
| Minced Chicken Noodles              |      |         |           |           |        |       | 8       | 6000<br>6000         |
| Beef-Stew Noodles                   |      |         |           |           |        |       | 8       |                      |
| Beef-Stew Noodle Soup               |      |         |           |           |        |       | Æ.      |                      |
| Zha Jiang Mian 🌌                    |      |         |           |           |        |       | 8       |                      |

SHELLFISH

TREE NUTS

PEANUT

WHEAT

SOYBEAN

SESAME

|                                                   |      | Desserts  |   |
|---------------------------------------------------|------|-----------|---|
| Banana Naan Bread                                 | MILK |           | E |
|                                                   |      | Beverages |   |
| Jasmine Tea                                       |      |           |   |
| Oolong Tea                                        |      |           |   |
| Chrysanthemum Tea                                 |      |           |   |
| Milk Tea                                          | MILK |           |   |
| Sour Plum Juice                                   |      |           |   |
| Thai Milk Tea                                     | MILK |           |   |
| Passion Fruit Green Tea                           |      |           |   |
| Ube Milk Tea                                      | MILK |           |   |
| Add Boba                                          |      |           |   |
| Coke/Diet Coke/Coke<br>Zero/Sprite/Fanta/Lemonade |      |           |   |